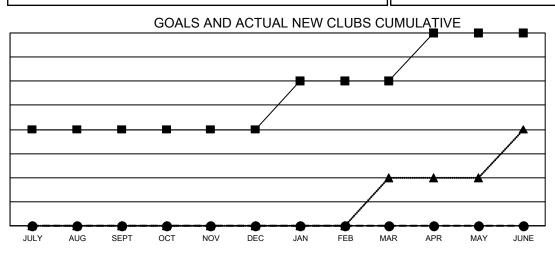

## GAT MONTHLY MEMBERSHIP PROGRESS REPORT

Results as of: 5/31/2021

Multiple District 44

LOCATION: NEW HAMPSHIRE

| Clubs                 |               |           |               | Members               |                           |                         |                                                    |
|-----------------------|---------------|-----------|---------------|-----------------------|---------------------------|-------------------------|----------------------------------------------------|
| RESULTS FOR 2020-2021 |               |           |               | RESULTS FOR 2020-2021 |                           |                         |                                                    |
| QUARTER               | NEW CLUB GOAL | NEW CLUBS | DROPPED CLUBS | QUARTER               | MEMBER GROWTH NET<br>GOAL | MEMBER GROWTH<br>ACTUAL | DROPPED<br>MEMBERS ACTUAL<br>(including transfers) |
| JULY/AUG/SEPT         | 2             | 0         | 0             | JULY/AUG/SE           | РТ 29                     | 37                      | 65                                                 |
| OCT/NOV/DEC           | 0             | 0         | 0             | OCT/NOV/DEC           | C 35                      | 61                      | 69                                                 |
| JAN/FEB/MAR           | 1             | 0         | 0             | JAN/FEB/MAR           | 35                        | 46                      | 32                                                 |
| APR/MAY/JUNE          | 1             | 0         | 0             | APR/MAY/JUN           | IE 29                     | 67                      | 24                                                 |

- CURRENT YEAR ACTUAL NEW CLUBS

- LAST YEAR ACTUAL NEW CLUBS

© Copyright 2021, Lions Clubs International, All Rights Reserved.