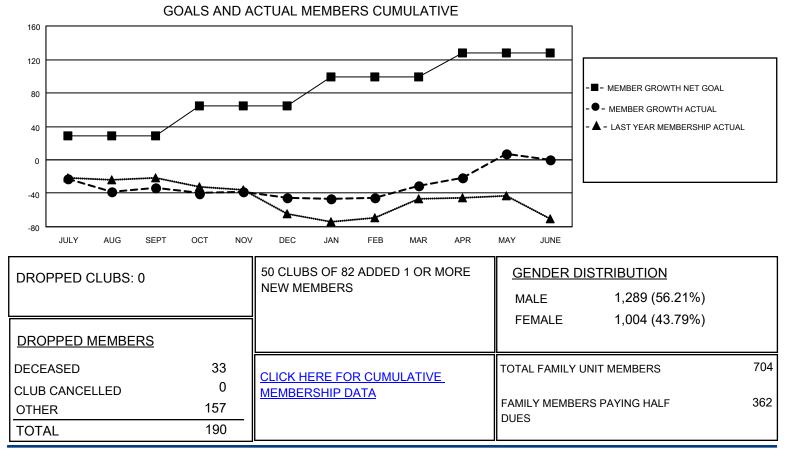

## GAT MONTHLY MEMBERSHIP PROGRESS REPORT

Results as of: 5/31/2021

Multiple District 44

LOCATION: NEW HAMPSHIRE

| Clubs                 |               |           |               | Members               |                           |                         |                                                    |
|-----------------------|---------------|-----------|---------------|-----------------------|---------------------------|-------------------------|----------------------------------------------------|
| RESULTS FOR 2020-2021 |               |           |               | RESULTS FOR 2020-2021 |                           |                         |                                                    |
| QUARTER               | NEW CLUB GOAL | NEW CLUBS | DROPPED CLUBS | QUARTER               | MEMBER GROWTH NET<br>GOAL | MEMBER GROWTH<br>ACTUAL | DROPPED<br>MEMBERS ACTUAL<br>(including transfers) |
| JULY/AUG/SEPT         | 2             | 0         | 0             | JULY/AUG/SE           | РТ 29                     | 37                      | 65                                                 |
| OCT/NOV/DEC           | 0             | 0         | 0             | OCT/NOV/DEC           | C 35                      | 61                      | 69                                                 |
| JAN/FEB/MAR           | 1             | 0         | 0             | JAN/FEB/MAR           | 35                        | 46                      | 32                                                 |
| APR/MAY/JUNE          | 1             | 0         | 0             | APR/MAY/JUN           | IE 29                     | 67                      | 24                                                 |